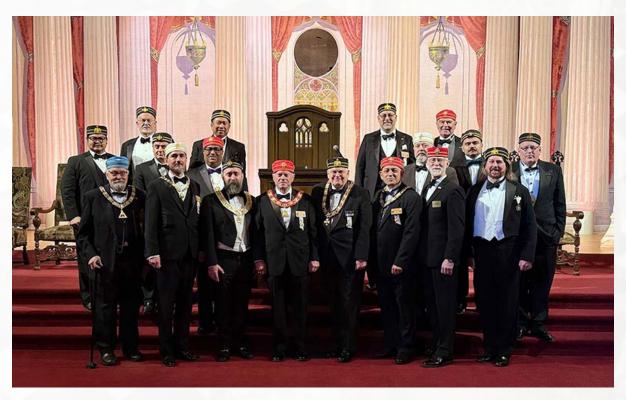

Oakland Valley hosted the 2025 Installation of Officers, where twenty-seven Scottish Rite leaders were installed into their new positions. Thank you to Hon. Bros. Cary Carlson and Jeff Wilkins for serving on our installation team as Installing Chaplain and Master of Ceremonies. Congratulations to our incoming Symbolic Lodge Masters: Venerable Master, Hon. Bro. John McPartland; Wise Master, Bro. Guy "Ben" Brookshire; Commander of Kadosh, Bro. John Minagro; and Master of Kadosh, Bro. Lyman Penning. Thanks to our newly installed brethren for your willingness to serve your Oakland Valley and for the contributions each of you will make throughout 2025 toward the future of our great fraternity.