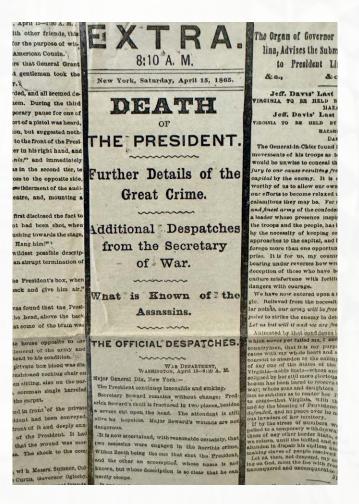

One of Sherman's hallmark characteristics was an abiding devotion to the Union and President Lincoln—so much that he devoted much of his attention to preserving Lincoln's legacy. His collection is rife with Lincoln memorabilia, including this recently rediscovered April 15, 1865 edition of the New York Herald announcing Lincoln's assassination.