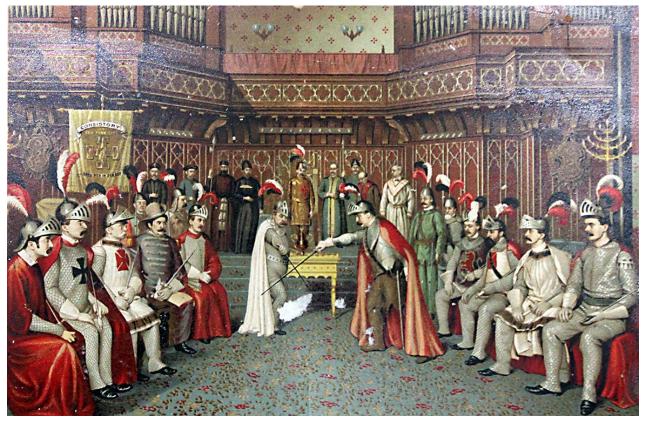

Salve Frater!

Undated print depicting the Knight Kadosh Degree of the Ancient and Accepted Scottish Rite. From the Edwin Sherman Collection, property of the Oakland Scottish Rite / Harry Yetter Library.