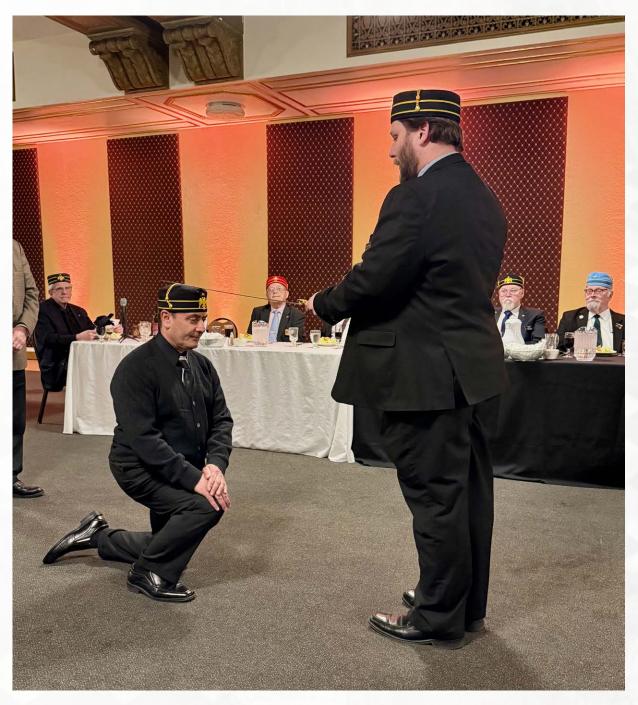

Oakland Valley hosted the 2025 Installation of Officers, where twenty-seven Scottish Rite leaders were installed into their new positions. Thank you to Hon. Bros. Cary Carlson and Jeff Wilkins for serving on our installation team as Installing Chaplain and Master of Ceremonies. Congratulations to our incoming Symbolic Lodge Masters: Venerable Master, Hon. Bro. John McPartland; Wise Master, Bro. Guy "Ben" Brookshire; Commander of Kadosh, Bro. John Minagro; and Master of Kadosh, Bro. Lyman Penning. Thanks to our newly installed brethren for your willingness to serve your Oakland Valley and for the contributions each of you will make throughout 2025 toward the future of our great fraternity.