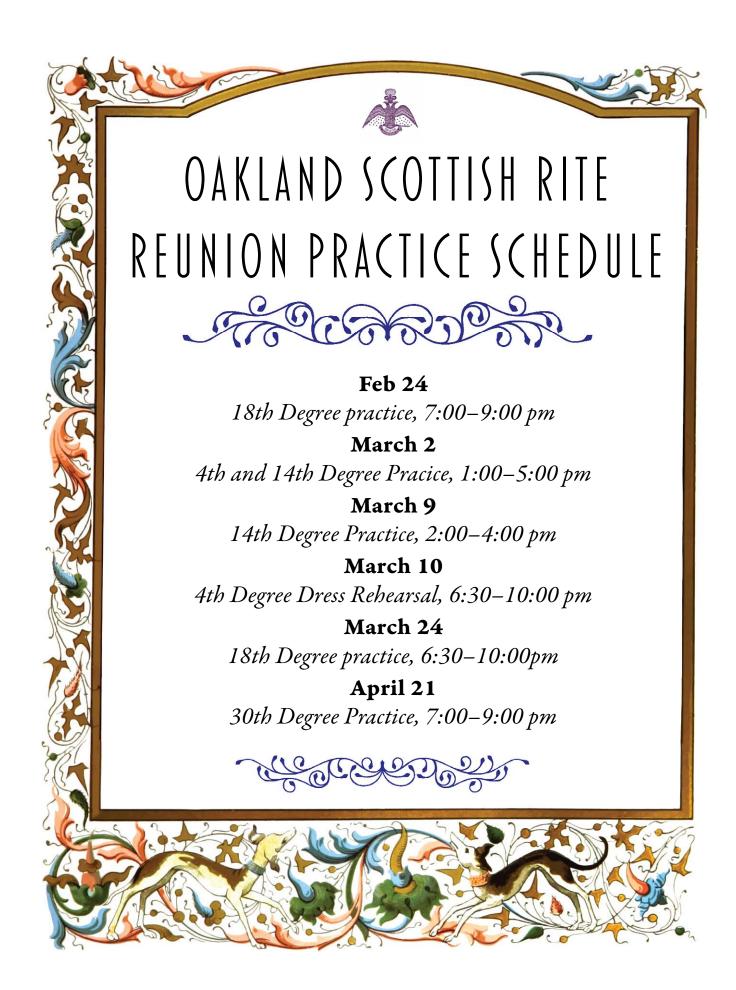

2025 REUNION SCHEDULE: SEE PAGE 4
DEGREE PRACTICE SCHEDULE: SEE PAGE 5

General Robert F. Travis Chapter, No. 490, National Sojourners: 3rd floor, 1:00 pm.

If you are aware of any brother who is ill or in distress, please contact our Valley offices directly at oakland@scottish-rite.org or (510) 451-1903