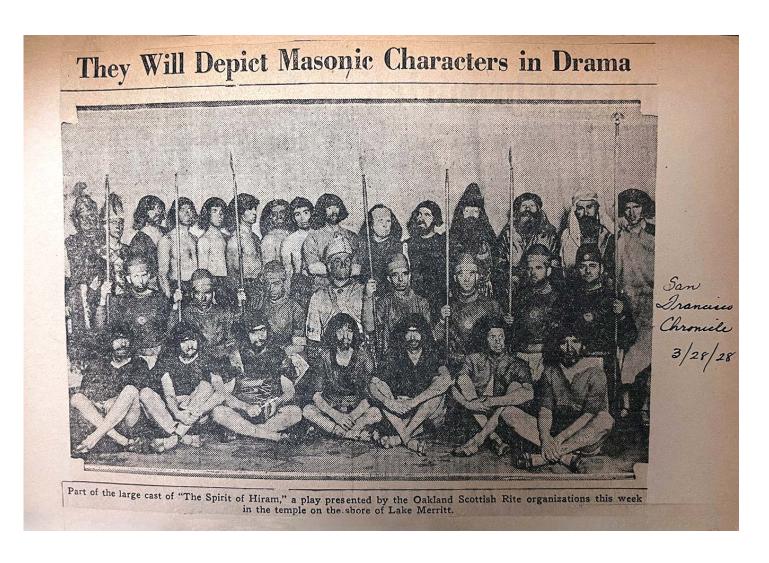

## CALENDAR OF EVENTS

To view and subscribe to the online Google calendar, visit www.valleyofoakland.org

|          | FEBRUARY                                                                                                                                                  |
|----------|-----------------------------------------------------------------------------------------------------------------------------------------------------------|
| Feb 3    | Stated Meeting: 4th floor. 6:00 pm Dinner: Chicken Marsala; Meeting, 7:00 pm (suit and tie). Degree presentation, 8:00 pm; Social, 8:00–10:00 pm.         |
| Feb 17   | Presidents' Day.                                                                                                                                          |
| Feb 24   |