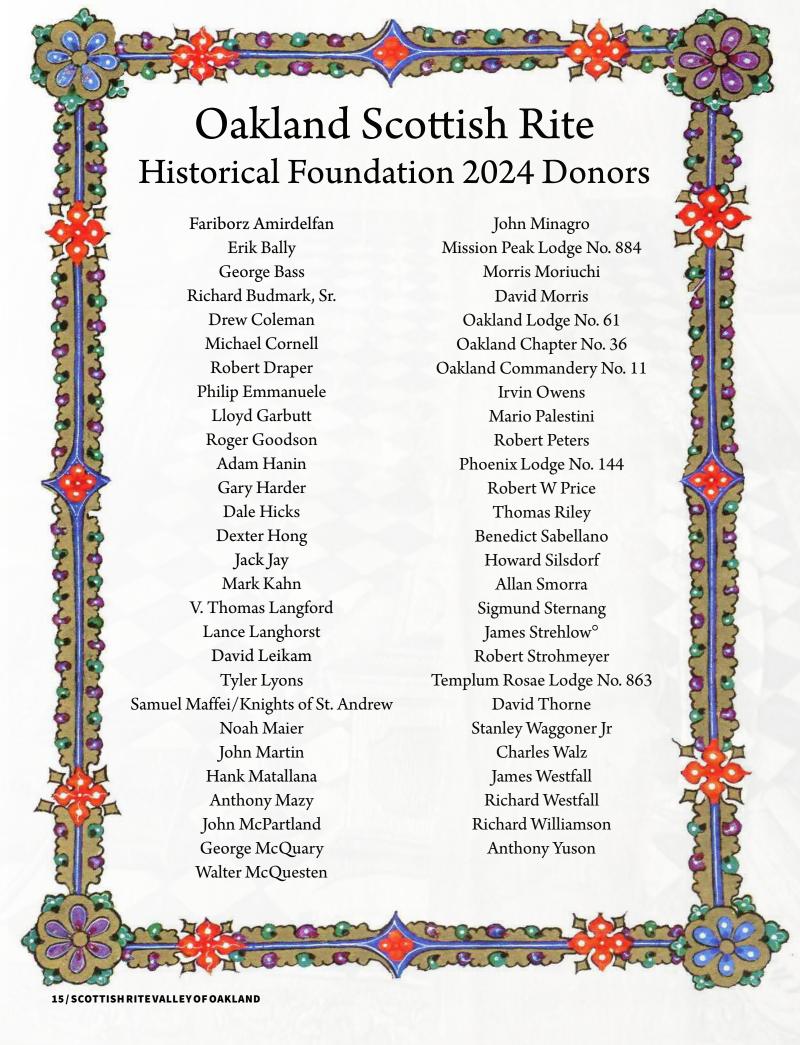

amous early Californians who once belonged to the organization. Items belonging to Oakland mayor and California governor George Pardee; Governor, Supreme Court Justice Earl Warren; *Oakland Tribune* publishers and politicians Joseph and William Knowland; and many others who made their mark on history are all contained here! Your donation will go toward purchasing archival materials to ensure their preservation!



#### Oakland Scottish Rite Historical Foundation Board of Directors

Adam Kendall, 33°, Executive Director John McPartland, 32°, KCCH, Vice-Chairman Jonathan Prestage, 33°, Secretary Robert Strohmeyer, 32°, Treasurer V. Thomas Langford, 32°, KCCH, Director Noah Maier, 32°, Director

For inquiries, please feel free to contact the Executive Director at: akendall@scottish-rite.org



#### **VALLEY NEWS**

#### **FEAST OF KADOSH**

On January 13, our beloved Valley of Oakland held its annual Feast of Kadosh, where several toasts were made during a delicious meal. One of the highlights was the knighting of our Bro. Fariborz Amirdelfan, 32°, in the Knights of St. Andrew by Bro. Samuel Maffei, 32°, Lord of the Clan.



Bro. Fariborz was knighted by Bro. Samuel Maffei, 32°, Lord of the Clan, Oakland Scottish Rite Knights of St. Andrew.

#### **2025 INSTALLATION OF OFFICERS**

On January 26, the Valley installed its 2025 officers, followed by a splendid feast and an exemplary outpouring of brotherhood!







Clockwise: Hon. Jeff Wilkins, PGM, 32°, KCCH and Ill. Jonathan H. Prestage, 33°, PR, install the Commander of Kadosh, Lyman Penning, 32°; Venerable Master, John McPar